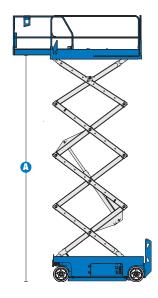

## **Specifications**

| MODELS                                         | GS™-2032    |        | GS™-2632    |        | GS™-3232     |         |
|------------------------------------------------|-------------|--------|-------------|--------|--------------|---------|
| MEASUREMENTS                                   | US          | Metric | US          | Metric | US           | Metric  |
| Working height maximum*                        | 26 ft       | 8.10 m | 32 ft       | 9.92 m | 38 ft        | 11.75 m |
| Platform height maximum                        | 20 ft       | 6.10 m | 26 ft       | 7.92 m | 32 ft        | 9.75 m  |
| Platform height stowed                         | 3 ft 4.5 in | 1.03 m | 3 ft 9.5 in | 1.16 m | 4 ft 2.75 in | 1.29 m  |
| Platform length - outside                      | 7 ft 5 in   | 2.26 m | 7 ft 5 in   | 2.26 m | 7 ft 5 in    | 2.26 m  |
| extended                                       | 10 ft 5 in  | 3.18 m | 10 ft 5 in  | 3.18 m | 10 ft 5 in   | 3.18 m  |
| Slide-out platform extension deck              | 3 ft        | .91 m  | 3 ft        | .91 m  | 3 ft         | .91 m   |
| Platform width - outside                       | 2 ft 8 in   | .81 m  | 2 ft 8 in   | .81 m  | 2 ft 8 in    | .81 m   |
| Guardrail height: fixed rails                  | 3 ft 3 in   | .99 m  |             |        |              |         |
| fold down rails (CE)                           | 3 ft 7 in   | 1.10 m | 3 ft 7 in   | 1.10 m | 3 ft 7 in    | 1.10 m  |
| Toeboard height                                | 6 in        | .15 m  | 6 in        | .15 m  | 6 in         | .15 m   |
| ∃ Height - stowed                              |             |        |             |        |              |         |
| fixed rails                                    | 6 ft 8 in   | 2.03 m |             |        |              |         |
| folding guardrails (CE)                        | 7 ft        | 2.13 m | 7 ft 5 in   | 2.26 m | 8 ft         | 2.43 m  |
| rails folded                                   | 5 ft 9 in   | 1.75 m | 6 ft 3 in   | 1.91 m | 6 ft 8 in    | 2.03 m  |
| Carried Length - stowed                        | 8 ft        | 2.44 m | 8 ft        | 2.44 m | 8 ft         | 2.43 m  |
| Length - extended                              | 10 ft 11 in | 3.33 m | 10 ft 11 in | 3.33 m | 10 ft 11 in  | 3.33 m  |
| <b>(</b> ) Width                               | 2 ft 8 in   | .81 m  | 2 ft 8 in   | .81 m  | 2 ft 8 in    | .81 m   |
| ₩heelbase                                      | 6 ft 1 in   | 1.85 m | 6 ft 1 in   | 1.85 m | 6 ft 1 in    | 1.85 m  |
| <ul><li>Ground clearance - center</li></ul>    | 3.5 in      | .09 m  | 3.5 in      | .09 m  | 3.5 in       | .09 m   |
| <ul><li>with pothole guards deployed</li></ul> | .75 in      | .02 m  | .75 in      | .02 m  | .75 in       | .02 m   |