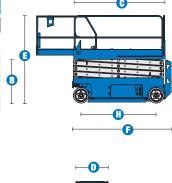

## **Specifications**

| MODELS                                         | GS™-2032    |        | GS™-2632    |        | GS™-3232     |         |
|------------------------------------------------|-------------|--------|-------------|--------|--------------|---------|
| MEASUREMENTS                                   | US          | Metric | US          | Metric | US           | Metric  |
| Working height maximum*                        | 26 ft       | 8.10 m | 32 ft       | 9.92 m | 38 ft        | 11.75 m |
| Platform height maximum                        | 20 ft       | 6.10 m | 26 ft       | 7.92 m | 32 ft        | 9.75 m  |
| Platform height stowed                         | 3 ft 4.5 in | 1.03 m | 3 ft 9.5 in | 1.16 m | 4 ft 2.75 in | 1.29 m  |
| Platform length - outside                      | 7 ft 5 in   | 2.26 m | 7 ft 5 in   | 2.26 m | 7 ft 5 in    | 2.26 m  |
| extended                                       | 10 ft 5 in  | 3.18 m | 10 ft 5 in  | 3.18 m | 10 ft 5 in   | 3.18 m  |
| Slide-out platform extension deck              | 3 ft        | .91 m  | 3 ft        | .91 m  | 3 ft         | .91 m   |
| Platform width - outside                       | 2 ft 8 in   | .81 m  | 2 ft 8 in   | .81 m  | 2 ft 8 in    | .81 m   |
| Guardrail height: fixed rails                  | 3 ft 3 in   | .99 m  |             |        |              |         |
| fold down rails (CE)                           | 3 ft 7 in   | 1.10 m | 3 ft 7 in   | 1.10 m | 3 ft 7 in    | 1.10 m  |
| Toeboard height                                | 6 in        | .15 m  | 6 in        | .15 m  | 6 in         | .15 m   |
| ∃ Height - stowed                              |             |        |             |        |              |         |
| fixed rails                                    | 6 ft 8 in   | 2.03 m |             |        |              |         |
| folding guardrails (CE)                        | 7 ft        | 2.13 m | 7 ft 5 in   | 2.26 m | 8 ft         | 2.43 m  |
| rails folded                                   | 5 ft 9 in   | 1.75 m | 6 ft 3 in   | 1.91 m | 6 ft 8 in    | 2.03 m  |
| Carried Length - stowed                        | 8 ft        | 2.44 m | 8 ft        | 2.44 m | 8 ft         | 2.43 m  |
| Length - extended                              | 10 ft 11 in | 3.33 m | 10 ft 11 in | 3.33 m | 10 ft 11 in  | 3.33 m  |
| <b>(</b> ) Width                               | 2 ft 8 in   | .81 m  | 2 ft 8 in   | .81 m  | 2 ft 8 in    | .81 m   |
| ₩heelbase                                      | 6 ft 1 in   | 1.85 m | 6 ft 1 in   | 1.85 m | 6 ft 1 in    | 1.85 m  |
| <ul><li>Ground clearance - center</li></ul>    | 3.5 in      | .09 m  | 3.5 in      | .09 m  | 3.5 in       | .09 m   |
| <ul><li>with pothole guards deployed</li></ul> | .75 in      | .02 m  | .75 in      | .02 m  | .75 in       | .02 m   |