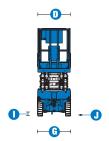

## **Specifications**

| MODELS                                         | GS™-2032    |        | GS™-2632    |        | GS™-3232     |         |
|------------------------------------------------|-------------|--------|-------------|--------|--------------|---------|
| MEASUREMENTS                                   | US          | Metric | US          | Metric | US           | Metric  |
| Working height maximum*                        | 26 ft       | 8.10 m | 32 ft       | 9.92 m | 38 ft        | 11.75 m |
| Platform height maximum                        | 20 ft       | 6.10 m | 26 ft       | 7.92 m | 32 ft        | 9.75 m  |
| Platform height stowed                         | 3 ft 4.5 in | 1.03 m | 3 ft 9.5 in | 1.16 m | 4 ft 2.75 in | 1.29 m  |
| Platform length - outside                      | 7 ft 5 in   | 2.26 m | 7 ft 5 in   | 2.26 m | 7 ft 5 in    | 2.26 m  |
| extended                                       | 10 ft 5 in  | 3.18 m | 10 ft 5 in  | 3.18 m | 10 ft 5 in   | 3.18 m  |
| Slide-out platform extension deck              | 3 ft        | .91 m  | 3 ft        | .91 m  | 3 ft         | .91 m   |
| Platform width - outside                       | 2 ft 8 in   | .81 m  | 2 ft 8 in   | .81 m  | 2 ft 8 in    | .81 m   |
| Guardrail height: fixed rails                  | 3 ft 3 in   | .99 m  |             |        |              |         |
| fold down rails (CE)                           | 3 ft 7 in   | 1.10 m | 3 ft 7 in   | 1.10 m | 3 ft 7 in    | 1.10 m  |
| Toeboard height                                | 6 in        | .15 m  | 6 in        | .15 m  | 6 in         | .15 m   |
| ∃ Height - stowed                              |             |        |             |        |              |         |
| fixed rails                                    | 6 ft 8 in   | 2.03 m |             |        |              |         |
| folding guardrails (CE)                        | 7 ft        | 2.13 m | 7 ft 5 in   | 2.26 m | 8 ft         | 2.43 m  |
| rails folded                                   | 5 ft 9 in   | 1.75 m | 6 ft 3 in   | 1.91 m | 6 ft 8 in    | 2.03 m  |
| Carried Length - stowed                        | 8 ft        | 2.44 m | 8 ft        | 2.44 m | 8 ft         | 2.43 m  |
| Length - extended                              | 10 ft 11 in | 3.33 m | 10 ft 11 in | 3.33 m | 10 ft 11 in  | 3.33 m  |
| <b>(</b> ) Width                               | 2 ft 8 in   | .81 m  | 2 ft 8 in   | .81 m  | 2 ft 8 in    | .81 m   |
| ₩heelbase                                      | 6 ft 1 in   | 1.85 m | 6 ft 1 in   | 1.85 m | 6 ft 1 in    | 1.85 m  |
| <ul><li>Ground clearance - center</li></ul>    | 3.5 in      | .09 m  | 3.5 in      | .09 m  | 3.5 in       | .09 m   |
| <ul><li>with pothole guards deployed</li></ul> | .75 in      | .02 m  | .75 in      | .02 m  | .75 in       | .02 m   |