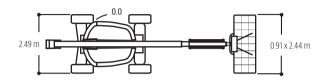

- Inward Self-Closing, Self-Locking Swing Gate
- Flashing Amber Beacon
- Motion Alarm
- Glow Plugs (Diesel Engines)
- $^\star$  Provides indicator lights at platform control console for system distress, low fuel and foot switch status.



### **Accessories & Options**

- 0.91 x 1.83 m Platform
- 1/2 in. Air Line to Platform
- · Light Package
- · Platform Worklights
- · Mesh to Mid-Rail
- Special Hydraulic Oils (Consult Factory)
- · Spark Arresting Muffler
- Accessory Packages
  - SkyWelder® PackageSkyGlazier® Package

  - Nite Bright® Package
  - SkyGuard®
  - Pipe Rack
  - Cable Ladder Carrier
- ClearSky®

Note: Some options may increase lead time, and some option combinations may not be available.

# 600AJ ARTICULATING BOOM LIFT



#### **Dimensions**

All dimensions are approximate.





#### **Reach Diagram**





# The JLG "1 & 5" Warranty

JLG Industries, Inc. backs its products with its exclusive "1 & 5" Warranty. We provide coverage on all products for one (1) full year and cover all specified major structural components for five (5) years. Due to continuous product improvements, we reserve the right to make specification and/or equipment changes without prior notification. This machine meets or exceeds AS/NZS 1418.10 2011 as originally manufactured for intended applications.

#### JLG Industries (Australia)

358 Park Road Regents Park, NSW 2143 Telephone 02 8718 6300 Fax 02 8718 6377

www.jlg.com.au

**An Oshkosh Corporation Company**