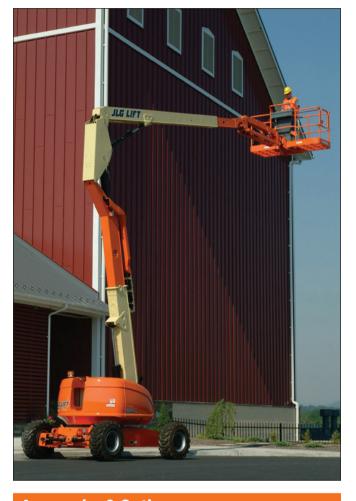

# 600AJ ARTICULATING BOOM LIFT

#### Performance

Platform Height 18.47 m 20.47 m Working Height Horizontal Outreach 12.10 m Up and Over Clearance 8.10 m

Swing 360 Degrees Continuous

230 kg Platform Capacity Platform Size 0.91 x 2.44 m Platform Rotator 180 Degrees Hydraulic

Jib Range of Articulation 130 Degrees (+70, -60)

Weight 11,900 kg Drive Speed 6.8 km/h Gradeability 45%

Turning Radius

Outside 3.56 m Inside 1.68 m