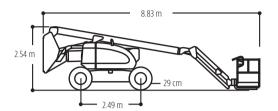

y
- Inward Self-Closing, Self-Locking Swing Gate
- Flashing Amber Beacon
- Motion Alarm
- Glow Plugs (Diesel Engines)
- $^\star$  Provides indicator lights at platform control console for system distress, low fuel and foot switch status.



### **Accessories & Options**

- 0.91 x 1.83 m Platform
- 1/2 in. Air Line to Platform
- · Light Package
- · Platform Worklights
- · Mesh to Mid-Rail
- Special Hydraulic Oils (Consult Factory)
- · Spark Arresting Muffler
- Accessory Packages
  - SkyWelder® PackageSkyGlazier® Package

  - Nite Bright® Package
  - SkyGuard®
  - Pipe Rack
  - Cable Ladder Carrier
- ClearSky®

Note: Some options may increase lead time, and some option combinations may not be available.

# 600AJ ARTICULATING BOOM LIFT



#### **Dimensions**

All dimensions are approximate.





#### **Reach Diagram**





# The JLG "1 & 5" Warranty

JLG Industries, Inc. backs its products with its exclusive "1 & 5" Warranty. We provide coverage on all products for one (1) full year and cover all specified major structural components for five (5) years. Due to continuous product improvements, we reserve the right to make specification and/or equipment changes without prior notification. This machine meets or exceeds AS/NZS 1418.10 2011 as originally manufactured for intended applications.

#### JLG Industries (Australia)

358 Park Road Regents Park, NSW 2143 Telephone 02 8718 6300 Fax 02 8718 6377

www.jlg.com.au

**An Oshkosh Corporation Company**